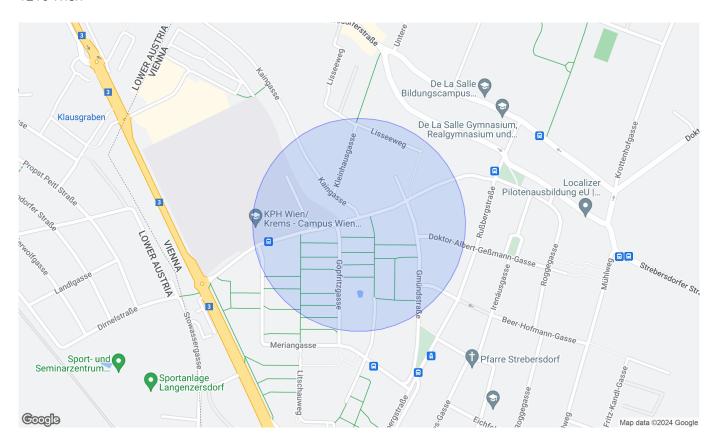

## Location

#### 1210 Wien

## Infrastructure/distances (POIs)

| Health                                                    |                                                 |
|-----------------------------------------------------------|-------------------------------------------------|
| Physician<br>Pharmacy<br>Clinic<br>Medical building       | 500 m<br>500 m<br>5,000 m<br>3,000 m            |
| Local supply<br>Supermarket<br>Bakery<br>Shopping centre  | 500 m<br>500 m<br>500 m                         |
| Transport Bus Tram Subway Train station Motorway junction | 500 m<br>500 m<br>4,500 m<br>1,500 m<br>2,500 m |
| iviolor way juriculori                                    | 2,300                                           |

Stated distance as the crow flies / source: OpenStreetMap  $\,$ 

#### Children & schools

School

| Kindergarten     | 1,000 m |
|------------------|---------|
| University       | 500 m   |
| Secondary school | 4,000 m |
| Others           |         |
| Bank             | 1,000 m |
| ATM              | 1,000 m |
| Post office      | 1,000 m |
| Police           | 1,000 m |
|                  |         |