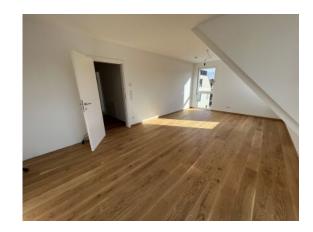

#### Description

A unique 3-room attic apartment awaits you in the quiet yet centrally located district of Vienna Strebersdorf. This newly built residential building with 6 units is located in a prime location, surrounded by wonderful recreational areas at the foot of the Bisamberg. In the immediate vicinity you will find schools, shopping facilities and a wealth of traditional Heurigen and gastronomic offerings that will enrich your everyday life.

- Control of the modern heating system with economical and ecological geothermal system
- Underfloor heating in all rooms, in the rooms and in the bathroom individually adjustable
- In the warm season room cooling via the piping of the underfloor heating system
- Electrically operated external venetian blinds on all windows
- High-quality sanitary equipment from Grohe and Geberit
- Floor-level shower cabins with glass partitions and rain shower
- Mechanical ventilation in bathroom and WC
- TV, Internet and telephone connections in each room
- Video intercom system
- High-quality oiled natural oak parquet flooring
- Flush wooden interior doors with wooden frame
- Burglar-resistant apartment entrance doors in wood
- Central locking system
- Spacious cellar compartment included