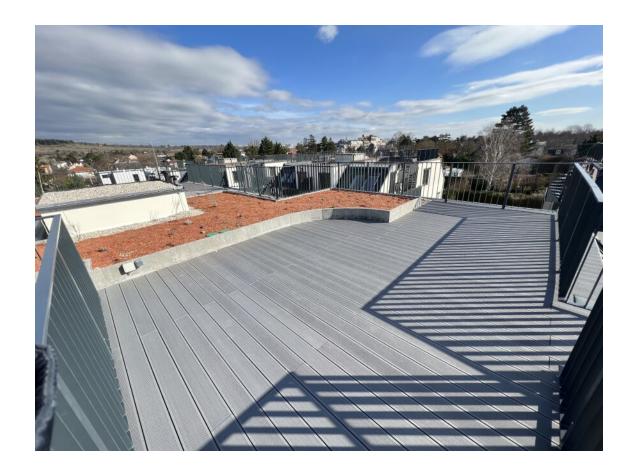

The apartment impresses with its spacious room layout and high-quality furnishings. The living room has a terrace, which gives access to the garden terrace and the spacious roof garden. A special highlight is the distant view at the Bisamberg and the Kahlenberg. Here you can set up your garden furniture and barbecue and enjoy the beauty of nature right outside the front door.

An in-house cellar compartment, as well as a bicycle and stroller storage room complete the residential package.

Do not miss the opportunity to this exceptional apartment in a sought-after location and arrange a viewing appointment today.

## Key data

approx. 73.15 sqm Living area: Garden area: approx. 36.19 sqm Basement area: approx. 5.25 sgm approx. 28.59 sqm Terrace area:

approx. 6 sqm Balcony area:

Floor: attic 1 Rooms: 3 Bathrooms: 1 Restrooms: Gardens: 1 Basement: 1 Terraces: