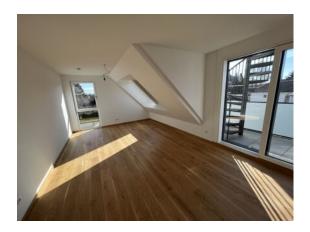

#### Description

A unique 3-room attic apartment awaits you in the quiet yet centrally located district of Vienna Strebersdorf. This newly built residential building with 6 units is located in a prime location, surrounded by wonderful recreational areas at the foot of the Bisamberg. In the immediate vicinity you will find schools, shopping facilities and a wealth of traditional Heurigen and gastronomic offerings that will enrich your everyday life.

- Control of the modern heating system with economical and ecological geothermal system
- Underfloor heating in all rooms, in the rooms and in the bathroom individually adjustable
- In the warm season room cooling via the piping of the underfloor heating system
- Electrically operated external venetian blinds on all windows
- High-quality sanitary equipment from Grohe and Geberit
- Floor-level shower cabins with glass partitions and rain shower
- Mechanical ventilation in bathroom and WC
- TV, Internet and telephone connections in each room
- Video intercom system
- High-quality oiled natural oak parquet flooring
- Flush wooden interior doors with wooden frame
- Burglar-resistant apartment entrance doors in wood
- Central locking system
- Spacious cellar compartment included