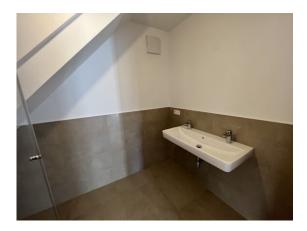

Due to the electrically operated outdoor shades, you always have the possibility to let in natural light and air in the premises. The kitchen is fully equipped and impresses with its high-quality equipment and noble materials. It will delight every connoisseur of culinary arts. The bathroom impresses with its first-class and luxurious finish. It has an elegant rain shower, a noble washstand as well as a washing machine connection.

- Control of the modern heating system with economical and ecological geothermal system
- Underfloor heating in all rooms, in the rooms and in the bathroom individually adjustable
- In the warm season room cooling via the piping of the underfloor heating system
- Electrically operated external venetian blinds on all windows
- High-quality sanitary equipment from Grohe and Geberit
- Floor-level shower cabins with glass partitions and rain shower
- Mechanical ventilation in bathroom and WC
- TV, Internet and telephone connections in each room
- Video intercom system
- High-quality oiled natural oak parquet flooring
- Flush wooden interior doors with wooden frame
- Burglar-resistant apartment entrance doors in wood
- Central locking system
- Spacious cellar compartment included