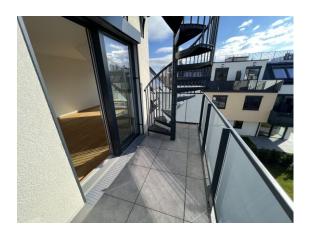

The apartment impresses with its spacious room layout and high-quality furnishings. The living room has a terrace, which gives access to the garden terrace and the spacious roof garden. A special highlight is the distant view at the Bisamberg and the Kahlenberg. Here you can set up your garden furniture and barbecue and enjoy the beauty of nature right outside the front door.

Due to the electrically operated outdoor shades, you always have the possibility to let in natural light and air in the premises. The kitchen is fully equipped and impresses with its high-quality equipment and noble materials. It will delight every connoisseur of culinary arts. The bathroom impresses with its first-class and luxurious finish. It has an elegant rain shower, a noble washstand as well as a washing machine connection.

## Key data

approx. 73.15 sqm Living area: Garden area: approx. 36.19 sqm Basement area: approx. 5.25 sgm approx. 28.59 sqm Terrace area:

approx. 6 sqm Balcony area:

Floor: attic 1 Rooms: 3 Bathrooms: 1 Restrooms: Gardens: 1 Basement: 1 Terraces: