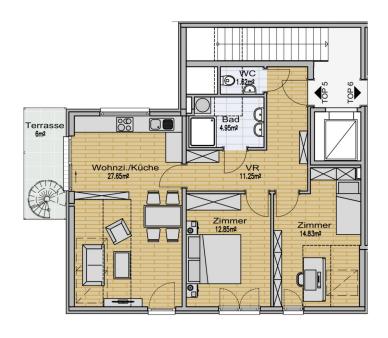

## Key data

approx. 73.15 sqm Living area: Garden area: approx. 36.19 sqm Basement area: approx. 5.25 sgm approx. 28.59 sqm Terrace area:

approx. 6 sqm Balcony area:

Floor: attic 1 Rooms: 3 Bathrooms: 1 Restrooms: Gardens: 1 Basement: 1 Terraces:

#### Top 5 - Dachgeschoss

| Wohnfläche     | 73,15 m <sup>2</sup> |
|----------------|----------------------|
| Terrasse       | 6,00 m <sup>2</sup>  |
| Dachterrasse   | 28,59 m <sup>2</sup> |
| Dachgarten     | 36,19 m <sup>2</sup> |
| Kellerabteil 5 | 5,25 m <sup>2</sup>  |