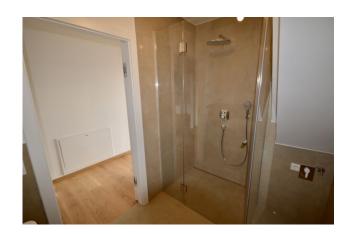

Due to the electrically operated outdoor shades, you always have the possibility to let in natural light and air in the premises. The kitchen is fully equipped and impresses with its high-quality equipment and noble materials. It will delight every connoisseur of culinary arts. The bathroom impresses with its first-class and luxurious finish. It has an elegant rain shower, a noble washstand as well as a washing machine connection.

- Control of the modern heating system with economical and ecological geothermal system
- Underfloor heating in all rooms, in the rooms and in the bathroom individually adjustable
- In the warm season room cooling via the piping of the underfloor heating system
- Electrically operated external venetian blinds on all windows
- High-quality sanitary equipment from Grohe and Geberit
- Floor-level shower cabins with glass partitions and rain shower
- Mechanical ventilation in bathroom and WC
- TV, Internet and telephone connections in each room
- Video intercom system
- High-quality oiled natural oak parquet flooring
- Flush wooden interior doors with wooden frame
- Burglar-resistant apartment entrance doors in wood
- Central locking system
- Spacious cellar compartment included