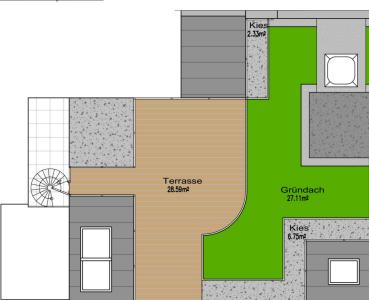

## Key data

approx. 73.15 sqm Living area: Garden area: approx. 36.19 sqm Basement area: approx. 5.25 sgm approx. 28.59 sqm Terrace area:

approx. 6 sqm Balcony area:

Floor: attic 1 Rooms: 3 Bathrooms: 1 Restrooms: Gardens: 1 Basement: 1 Terraces:

#### Top 5 - Dachgeschoss

| Wohnfläche     | 73,15 m <sup>2</sup> |
|----------------|----------------------|
| Terrasse       | 6,00 m <sup>2</sup>  |
| Dachterrasse   | 28,59 m <sup>2</sup> |
| Dachgarten     | 36,19 m <sup>2</sup> |
| Kellerabteil 5 | 5,25 m <sup>2</sup>  |