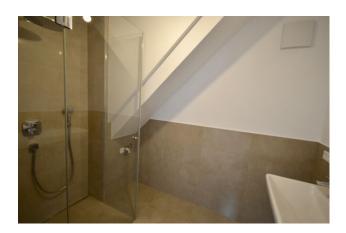

Due to the electrically operated outdoor shades, you always have the possibility to let in natural light and air in the premises. The kitchen is fully equipped and impresses with its high-quality equipment and noble materials. It will delight every connoisseur of culinary arts. The bathroom impresses with its first-class and luxurious finish. It has an elegant rain shower, a noble washstand as well as a washing machine connection.

- Control of the modern heating system with economical and ecological geothermal system
- Underfloor heating in all rooms, in the rooms and in the bathroom individually adjustable
- In the warm season room cooling via the piping of the underfloor heating system
- Electrically operated external venetian blinds on all windows
- High-quality sanitary equipment from Grohe and Geberit
- Floor-level shower cabins with glass partitions and rain shower
- Mechanical ventilation in bathroom and WC
- TV, Internet and telephone connections in each room
- Video intercom system
- High-quality oiled natural oak parquet flooring
- Flush wooden interior doors with wooden frame
- Burglar-resistant apartment entrance doors in wood
- Central locking system
- Spacious cellar compartment included