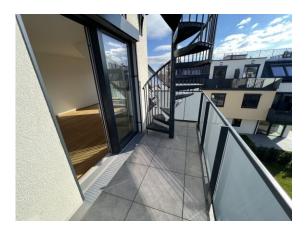

The apartment impresses with its spacious room layout and high-quality furnishings. The living room has a terrace, which gives access to the garden terrace and the spacious roof garden. A special highlight is the distant view at the Bisamberg and the Kahlenberg. Here you can set up your garden furniture and barbecue and enjoy the beauty of nature right outside the front door.

Due to the electrically operated outdoor shades, you always have the possibility to let in natural light and air in the premises. The kitchen is fully equipped and impresses with its high-quality equipment and noble materials. It will delight every connoisseur of culinary arts. The bathroom impresses with its first-class and luxurious finish. It has an elegant rain shower, a noble washstand as well as a washing machine connection.