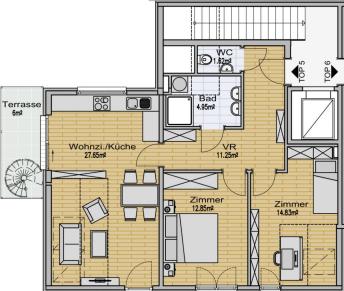

#### Description

A unique 3-room attic apartment awaits you in the quiet yet centrally located district of Vienna Strebersdorf. This newly built residential building with 6 units is located in a prime location, surrounded by wonderful recreational areas at the foot of the Bisamberg. In the immediate vicinity you will find schools, shopping facilities and a wealth of traditional Heurigen and gastronomic offerings that will enrich your everyday life.

The apartment impresses with its spacious room layout and high-quality furnishings. The living room has a terrace, which gives access to the garden terrace and the spacious roof garden. A special highlight is the distant view at the Bisamberg and the Kahlenberg. Here you can set up your garden furniture and barbecue and enjoy the beauty of nature right outside the front door.

Due to the electrically operated outdoor shades, you always have the possibility to let in natural light and air in the premises. The kitchen is fully equipped and impresses with its high-quality equipment and noble materials. It will delight every connoisseur of culinary arts. The bathroom impresses with its first-class and luxurious finish. It has an elegant rain shower, a noble washstand as well as a washing machine connection.

## Key data

| Living area:<br>Garden area:<br>Basement area:<br>Terrace area:<br>Balcony area: | approx. 73.15 sqm<br>approx. 36.19 sqm<br>approx. 5.25 sqm<br>approx. 28.59 sqm<br>approx. 6 sqm | Type of use:<br>Ready for occupancy:<br>For occupation:<br>Heating: | Residential<br>Yes<br>ab sofort<br>central heating |
|----------------------------------------------------------------------------------|--------------------------------------------------------------------------------------------------|---------------------------------------------------------------------|----------------------------------------------------|
|                                                                                  |                                                                                                  | Location assessment:                                                | very good                                          |
| Floor:                                                                           | attic 1                                                                                          | Noise level:                                                        | absolutely quiet                                   |
| Rooms:                                                                           | 3                                                                                                | Architecture:                                                       | new building                                       |
| Bathrooms:                                                                       | 1                                                                                                | Condition:                                                          | new                                                |
| Restrooms:                                                                       | 1                                                                                                | Construction year:                                                  | 2022                                               |
| Gardens:                                                                         | 1                                                                                                | -                                                                   |                                                    |
| Basement:                                                                        | 1                                                                                                | Energy Performance Ce                                               | rtificate                                          |
| Terraces:                                                                        | 1                                                                                                | Valid until:                                                        | 07.12.2030                                         |
| Balconies:                                                                       | 1                                                                                                | Annual thermal energy<br>index:                                     | B 21.2 kWh/m <sup>2</sup> year                     |
|                                                                                  |                                                                                                  | Energy efficiency rating:                                           | A+ 0.63                                            |

## Grundriss

Graben 7/8 1010 Vienna · Austria www.expat-consulting.com tel +43 1 328 8818-0 fax +43 1 328 8818-60 office@expat-consulting.com

**(PAT CONSULTING** 

The above details are based on information and documents by the owner. For the sake of clarity, we would like to retain, by renting or purchasing of one by us nameable properties, the following commissions accrue: renting: 2 gross monthly rent plus 20% VAT. or when purchasing: 3% plus 20% VAT commission fee. (according to fee ordinance for realtors, BGBI. 262 and 297/1996) We indicate that we might have a close economic relationship to the owner. Terms and conditions apply. Errors excepted.