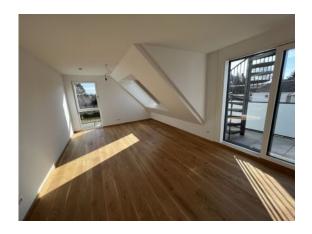

#### Description

A unique 3-room attic apartment awaits you in the quiet yet centrally located district of Vienna Strebersdorf. This newly built residential building with 6 units is located in a prime location, surrounded by wonderful recreational areas at the foot of the Bisamberg. In the immediate vicinity you will find schools, shopping facilities and a wealth of traditional Heurigen and gastronomic offerings that will enrich your everyday life.

The apartment impresses with its spacious room layout and high-quality furnishings. The living room has a terrace, which gives access to the garden terrace and the spacious roof garden. A special highlight is the distant view at the Bisamberg and the Kahlenberg. Here you can set up your garden furniture and barbecue and enjoy the beauty of nature right outside the front door.

Due to the electrically operated outdoor shades, you always have the possibility to let in natural light and air in the premises. The kitchen is fully equipped and impresses with its high-quality equipment and noble materials. It will delight every connoisseur of culinary arts. The bathroom impresses with its first-class and luxurious finish. It has an elegant rain shower, a noble washstand as well as a washing machine connection.