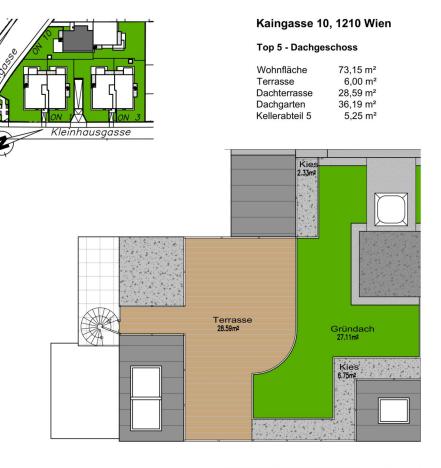

## Key data

| Living area:<br>Garden area:<br>Basement area:<br>Terrace area:<br>Balcony area: | approx. 73.15 sqm<br>approx. 36.19 sqm<br>approx. 5.25 sqm<br>approx. 28.59 sqm<br>approx. 6 sqm | Type of use:<br>Ready for occupancy:<br>For occupation:<br>Heating: | Residential<br>Yes<br>ab sofort<br>central heating |
|----------------------------------------------------------------------------------|--------------------------------------------------------------------------------------------------|---------------------------------------------------------------------|----------------------------------------------------|
|                                                                                  |                                                                                                  | Location assessment:                                                | very good                                          |
| Floor:                                                                           | attic 1                                                                                          | Noise level:                                                        | absolutely quiet                                   |
| Rooms:                                                                           | 3                                                                                                | Architecture:                                                       | new building                                       |
| Bathrooms:                                                                       | 1                                                                                                | Condition:                                                          | new                                                |
| Restrooms:                                                                       | 1                                                                                                | Construction year:                                                  | 2022                                               |
| Gardens:                                                                         | 1                                                                                                | -                                                                   |                                                    |
| Basement:                                                                        | 1                                                                                                | Energy Performance Ce                                               | rtificate                                          |
| Terraces:                                                                        | 1                                                                                                | Valid until:                                                        | 07.12.2030                                         |
| Balconies:                                                                       | 1                                                                                                | Annual thermal energy<br>index:                                     | B 21.2 kWh/m <sup>2</sup> year                     |
|                                                                                  |                                                                                                  | Energy efficiency rating:                                           | A+ 0.63                                            |

## Grundriss

Graben 7/8 1010 Vienna · Austria www.expat-consulting.com tel +43 1 328 8818-0 fax +43 1 328 8818-60 office@expat-consulting.com

**(PAT CONSULTING** 

The above details are based on information and documents by the owner. For the sake of clarity, we would like to retain, by renting or purchasing of one by us nameable properties, the following commissions accrue: renting: 2 gross monthly rent plus 20% VAT. or when purchasing: 3% plus 20% VAT commission fee. (according to fee ordinance for realtors, BGBI. 262 and 297/1996) We indicate that we might have a close economic relationship to the owner. Terms and conditions apply. Errors excepted.