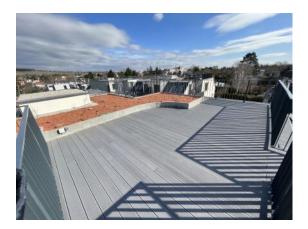

The apartment impresses with its spacious room layout and high-quality furnishings. The living room has a terrace, which gives access to the garden terrace and the spacious roof garden. A special highlight is the distant view at the Bisamberg and the Kahlenberg. Here you can set up your garden furniture and barbecue and enjoy the beauty of nature right outside the front door.

An in-house cellar compartment, as well as a bicycle and stroller storage room complete the residential package.

Do not miss the opportunity to this exceptional apartment in a sought-after location and arrange a viewing appointment today.