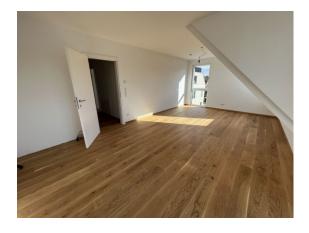

The apartment impresses with its spacious room layout and high-quality furnishings. The living room has a terrace, which gives access to the garden terrace and the spacious roof garden. A special highlight is the distant view at the Bisamberg and the Kahlenberg. Here you can set up your garden furniture and barbecue and enjoy the beauty of nature right outside the front door.

Due to the electrically operated outdoor shades, you always have the possibility to let in natural light and air in the premises. The kitchen is fully equipped and impresses with its high-quality equipment and noble materials. It will delight every connoisseur of culinary arts. The bathroom impresses with its first-class and luxurious finish. It has an elegant rain shower, a noble washstand as well as a washing machine connection.