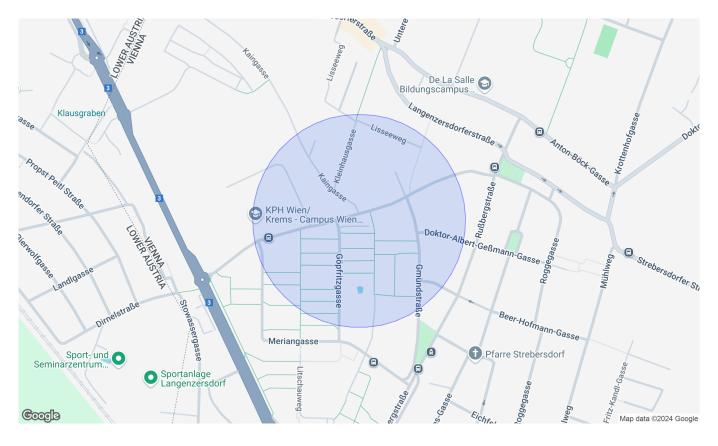

### Location

#### 1210 Wien

#### Infrastructure/distances (POIs)

| Health<br>Physician<br>Pharmacy<br>Clinic<br>Medical building            | 500 m<br>500 m<br>5,000 m<br>3,000 m            |
|--------------------------------------------------------------------------|-------------------------------------------------|
| Local supply<br>Supermarket<br>Bakery<br>Shopping centre                 | 500 m<br>500 m<br>500 m                         |
| Transport<br>Bus<br>Tram<br>Subway<br>Train station<br>Motorway junction | 500 m<br>500 m<br>4,500 m<br>1,500 m<br>2,500 m |