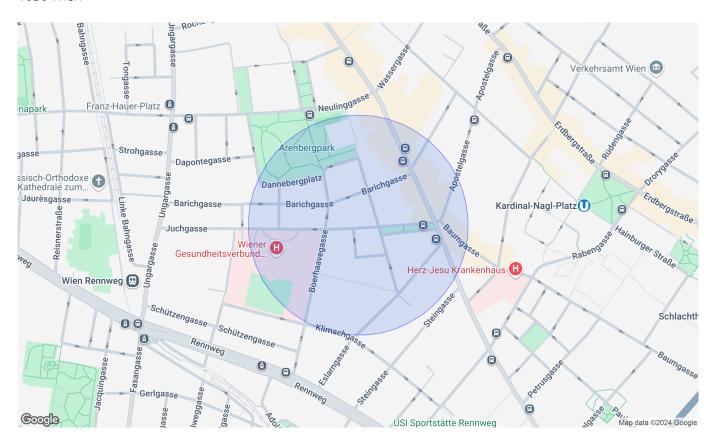

#### Location

#### 1030 Wien

#### Infrastructure/distances (POIs)

| Health                                              |                                  |
|-----------------------------------------------------|----------------------------------|
| Physician<br>Pharmacy<br>Clinic<br>Medical building | 500 m<br>500 m<br>500 m<br>500 m |
| Local supply Supermarket Bakery Shopping centre     | 500 m<br>500 m<br>500 m          |
| Transport Bus Subway Tram                           | 500 m<br>500 m<br>1,000 m        |
| Train station                                       | 500 m                            |
| Motorway junction                                   | 1,500 m                          |
|                                                     |                                  |

Stated distance as the crow flies / source: OpenStreetMap

#### Children & schools

| SCN00I           | 500 m   |
|------------------|---------|
| Kindergarten     | 500 m   |
| University       | 1,000 m |
| Secondary school | 500 m   |
| 0.1              |         |
| Others           |         |
| ATM              | 500 m   |
| Bank             | 500 m   |
| Post office      | 500 m   |
| Police           | 500 m   |
|                  |         |