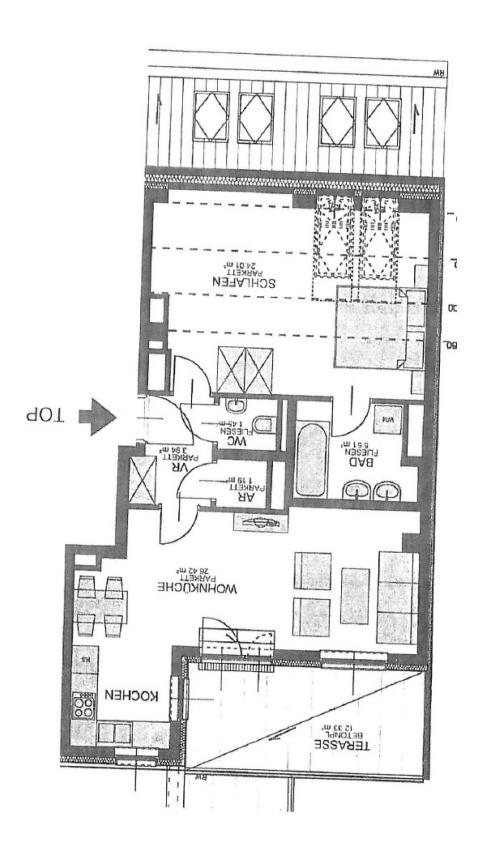

## Key data

Living area: approx. 62.5 sqm Basement area: approx. 3 sqm approx. 12.33 sqm

Terrace area:

5 floor Floor: Rooms: 2 Bathrooms: 1 1 Restrooms: Storage rooms: 1 Basement: 1 Terraces: 1 Garages: 1

# Plan

tel +43 1 328 8818-0 fax +43 1 328 8818-60 office@expat-consulting.com

The above details are based on information and documents by the owner. For the sake of clarity, we would like to retain, by renting or purchasing of one by us nameable properties, the following commissions accrue: renting: 2 gross monthly rent plus 20% VAT. or when purchasing: 3% plus 20% VAT commission fee. (according to fee ordinance for realtors, BGBI. 262 and 297/1996) We indicate that we might have a close economic relationship to the owner. Terms and conditions apply. Errors excepted.