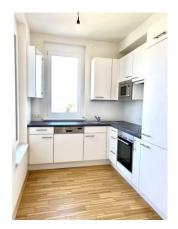

#### **Amenities**

passenger elevator Elevator:

Balcony: balcony/terrace facing east Windows: double glazing windows

Television: cable/satellite TV Restrooms: separate toilets

bathtub Bathroom:

Kitchen: fitted kitchen, open kitchen