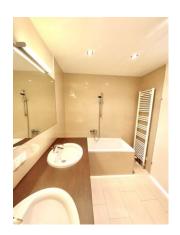

#### **Amenities**

passenger elevator Elevator:

Balcony: balcony/terrace facing east Windows: double glazing windows

Television: cable/satellite TV Restrooms: separate toilets

bathtub Bathroom:

Kitchen: fitted kitchen, open kitchen