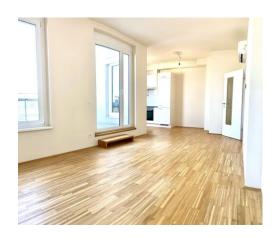

## Key data

Living area: approx. 62.5 sqm Basement area: approx. 3 sqm approx. 12.33 sqm

Terrace area:

5 floor Floor: Rooms: 2 Bathrooms: 1 1 Restrooms: Storage rooms: 1 Basement: 1 Terraces: 1 Garages: 1

#### **Amenities**

passenger elevator Elevator:

Balcony: balcony/terrace facing east Windows: double glazing windows

Television: cable/satellite TV Restrooms: separate toilets

bathtub Bathroom:

Kitchen: fitted kitchen, open kitchen