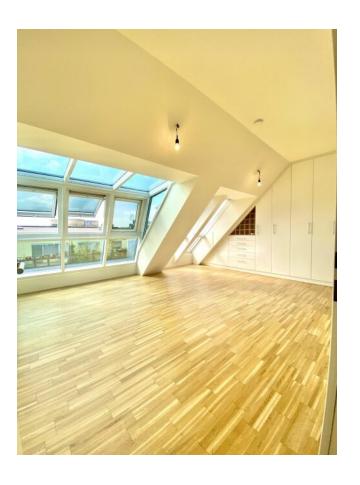

## Key data

Living area: approx. 62.5 sqm Basement area: approx. 3 sqm approx. 12.33 sqm

Terrace area:

5 floor Floor: Rooms: 2 Bathrooms: 1 1 Restrooms: Storage rooms: 1 Basement: 1 Terraces: 1 Garages: 1

#### **Amenities**

passenger elevator Elevator:

Balcony: balcony/terrace facing east Windows: double glazing windows

Television: cable/satellite TV Restrooms: separate toilets

bathtub Bathroom:

Kitchen: fitted kitchen, open kitchen