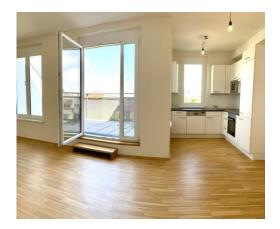

## Key data

Living area: approx. 62.5 sqm Basement area: approx. 3 sqm approx. 12.33 sqm

Terrace area:

5 floor Floor: Rooms: 2 Bathrooms: 1 1 Restrooms: Storage rooms: 1 Basement: 1 Terraces: 1 Garages: 1

#### **Amenities**

passenger elevator Elevator:

Balcony: balcony/terrace facing east Windows: double glazing windows

Television: cable/satellite TV Restrooms: separate toilets

bathtub Bathroom:

Kitchen: fitted kitchen, open kitchen