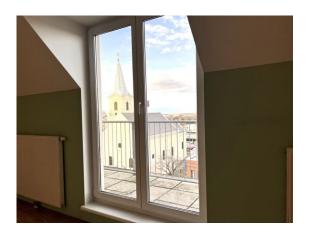

#### Amenities

| Flooring: | tiles, parquet                              | Electric:   | floor boxes                  |
|-----------|---------------------------------------------|-------------|------------------------------|
| Elevator: | passenger elevator                          | Television: | cable/satellite TV           |
| Balcony:  | balcony/terrace facing                      | Restrooms:  | toilets                      |
|           | northeast, balcony/terrace                  | Bathroom:   | shower, bidet                |
|           | facing northwest                            | Kitchen:    | fitted kitchen, open kitchen |
|           |                                             |             | · · ·                        |
| Windows:  | external sun protection,<br>Openable window |             |                              |