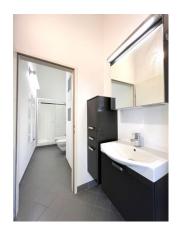

#### Amenities

| Flooring: | tiles, parquet                              | Electric:   | floor boxes                  |
|-----------|---------------------------------------------|-------------|------------------------------|
| Elevator: | passenger elevator                          | Television: | cable/satellite TV           |
| Balcony:  | balcony/terrace facing                      | Restrooms:  | toilets                      |
|           | northeast, balcony/terrace                  | Bathroom:   | shower, bidet                |
|           | facing northwest                            | Kitchen:    | fitted kitchen, open kitchen |
|           |                                             |             | · · ·                        |
| Windows:  | external sun protection,<br>Openable window |             |                              |