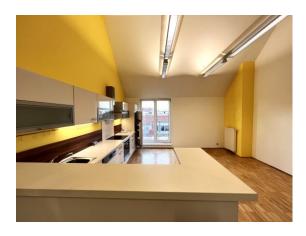

#### Amenities

| Flooring: | tiles, parquet                              | Electric:   | floor boxes                  |
|-----------|---------------------------------------------|-------------|------------------------------|
| Elevator: | passenger elevator                          | Television: | cable/satellite TV           |
| Balcony:  | balcony/terrace facing                      | Restrooms:  | toilets                      |
|           | northeast, balcony/terrace                  | Bathroom:   | shower, bidet                |
|           | facing northwest                            | Kitchen:    | fitted kitchen, open kitchen |
|           |                                             |             | · · ·                        |
| Windows:  | external sun protection,<br>Openable window |             |                              |