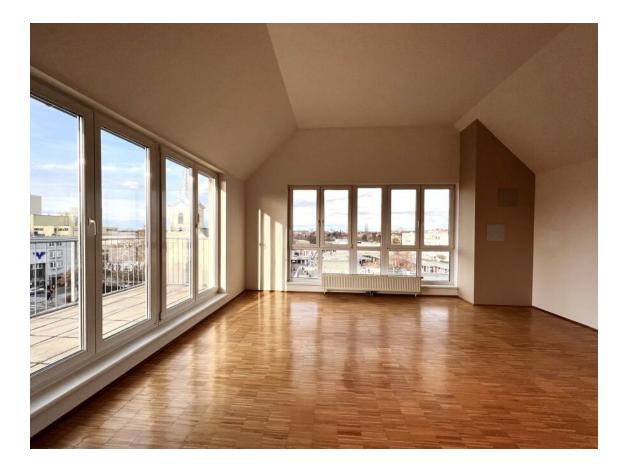

### Key data

Living area: Terrace area:

Floor: Rooms: Bathrooms: Restrooms: Terraces: attic 1 / Dachgeschoß 2.5 1

approx. 101.71 sqm

approx. 30 sqm

1

2

Type of use: For occupation: Renting time: Furnishing: Heating:

Location assessment: Noise level: Architecture: Condition: Construction year: Orientation: Residential ab sofort 4 years kitchen, bathroom district heating

very good slightly noisy new building good 2000 Northwest