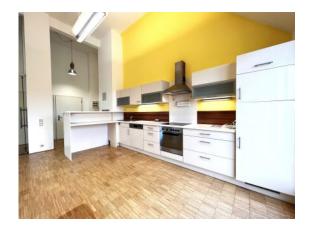

#### Amenities

| Flooring: | tiles, parquet                              | Electric:   | floor boxes                  |
|-----------|---------------------------------------------|-------------|------------------------------|
| Elevator: | passenger elevator                          | Television: | cable/satellite TV           |
| Balcony:  | balcony/terrace facing                      | Restrooms:  | toilets                      |
|           | northeast, balcony/terrace                  | Bathroom:   | shower, bidet                |
|           | facing northwest                            | Kitchen:    | fitted kitchen, open kitchen |
|           |                                             |             | · · ·                        |
| Windows:  | external sun protection,<br>Openable window |             |                              |