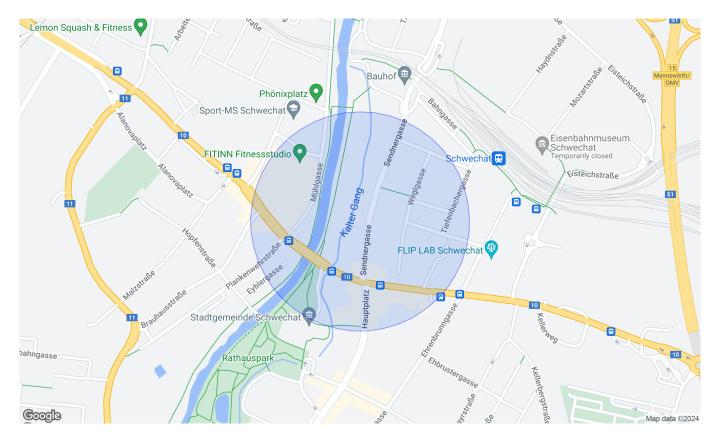

### Location

#### 2320 Schwechat

#### Infrastructure/distances (POIs)

| Health<br>Physician<br>Pharmacy<br>Clinic<br>Medical building | 500 m<br>500 m<br>500 m<br>7,000 m |
|---------------------------------------------------------------|------------------------------------|
| Local supply<br>Supermarket<br>Bakery<br>Shopping centre      | 500 m<br>500 m<br>500 m            |
| Transport                                                     |                                    |
| Bus                                                           | 500 m                              |
| Subway                                                        | 5,000 m                            |
| Tram                                                          | 1,500 m                            |
| Train station                                                 | 1,000 m                            |
| Motorway junction                                             | 1,500 m                            |
| Airport                                                       | 8,000 m                            |

#### Children & schools

| School           | 500 m   |
|------------------|---------|
| Kindergarten     | 500 m   |
| University       | 7,500 m |
| Secondary school | 7,500 m |

#### Others

| ATM         | 500 m |
|-------------|-------|
| Bank        | 500 m |
| Post office | 500 m |
| Police      | 500 m |

Stated distance as the crow flies / source: OpenStreetMap

Real Estate & Relocation Services GmbH