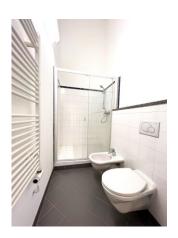

#### Amenities

| Flooring: | tiles, parquet                              | Electric:   | floor boxes                  |
|-----------|---------------------------------------------|-------------|------------------------------|
| Elevator: | passenger elevator                          | Television: | cable/satellite TV           |
| Balcony:  | balcony/terrace facing                      | Restrooms:  | toilets                      |
|           | northeast, balcony/terrace                  | Bathroom:   | shower, bidet                |
|           | facing northwest                            | Kitchen:    | fitted kitchen, open kitchen |
|           |                                             |             | · · ·                        |
| Windows:  | external sun protection,<br>Openable window |             |                              |