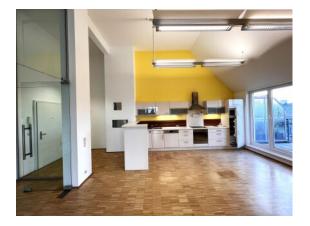

#### Amenities

| Flooring: | tiles, parquet                              | Electric:   | floor boxes                  |
|-----------|---------------------------------------------|-------------|------------------------------|
| Elevator: | passenger elevator                          | Television: | cable/satellite TV           |
| Balcony:  | balcony/terrace facing                      | Restrooms:  | toilets                      |
|           | northeast, balcony/terrace                  | Bathroom:   | shower, bidet                |
|           | facing northwest                            | Kitchen:    | fitted kitchen, open kitchen |
|           |                                             |             | · · ·                        |
| Windows:  | external sun protection,<br>Openable window |             |                              |