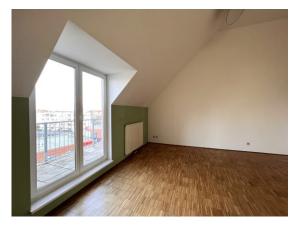

### Key data

Living area: Terrace area:

Floor: Rooms: Bathrooms: Restrooms: Terraces: attic 1 / Dachgeschoß 2.5 1

approx. 101.71 sqm

approx. 30 sqm

1

2

Type of use: For occupation: Renting time: Furnishing: Heating:

#### Amenities

| Flooring: | tiles, parquet                              | Electric:   | floor boxes                  |
|-----------|---------------------------------------------|-------------|------------------------------|
| Elevator: | passenger elevator                          | Television: | cable/satellite TV           |
| Balcony:  | balcony/terrace facing                      | Restrooms:  | toilets                      |
|           | northeast, balcony/terrace                  | Bathroom:   | shower, bidet                |
|           | facing northwest                            | Kitchen:    | fitted kitchen, open kitchen |
|           |                                             |             | · · ·                        |
| Windows:  | external sun protection,<br>Openable window |             |                              |