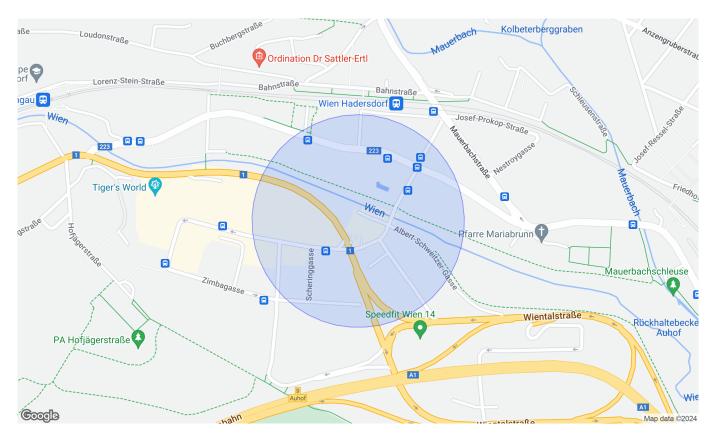

The property is located in Vienna Auhof, at the corner of Albert-Schweitzer-Gasse and Scheringgasse, in the immediate vicinity of the A1 freeway exit Auhof. Overall, the business center is located in a modern and increasingly important commercial area with shopping center, cinema center, gastronomy and much more. Lifestyle and business combine here to form a seductive melange.

### Infrastructure/distances (POIs)

| Health<br>Physician<br>Pharmacy<br>Clinic<br>Medical building            | 2,000 m<br>500 m<br>5,500 m<br>3,500 m        |
|--------------------------------------------------------------------------|-----------------------------------------------|
| Local supply<br>Supermarket<br>Bakery<br>Shopping centre                 | 500 m<br>500 m<br>500 m                       |
| Transport<br>Bus<br>Tram<br>Subway<br>Train station<br>Motorway junction | 500 m<br>3,000 m<br>3,000 m<br>500 m<br>500 m |