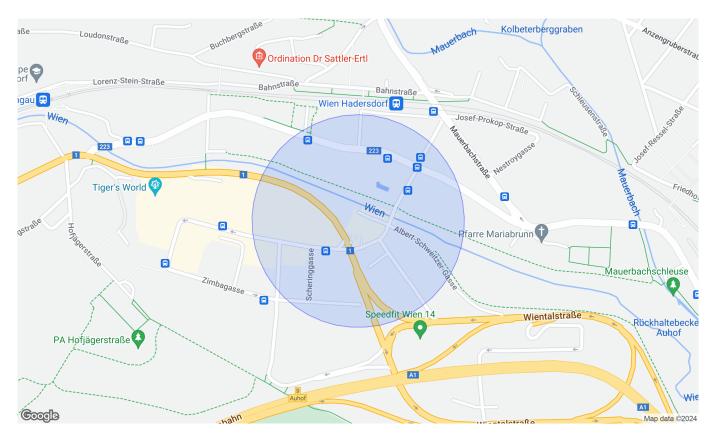

The property is located in Vienna Auhof, at the corner of Albert-Schweitzer-Gasse and Scheringgasse, in the immediate vicinity of the A1 freeway exit Auhof. Overall, the business center is located in a modern and increasingly important commercial area with shopping center, cinema center, gastronomy and much more. Lifestyle and business combine here to form a seductive melange.

### Infrastructure/distances (POIs)

| Health<br>Physician<br>Pharmacy<br>Clinic<br>Medical building            | 2,000 m<br>500 m<br>5,500 m<br>3,500 m        |
|--------------------------------------------------------------------------|-----------------------------------------------|
| Local supply<br>Supermarket<br>Bakery<br>Shopping centre                 | 500 m<br>500 m<br>500 m                       |
| Transport<br>Bus<br>Tram<br>Subway<br>Train station<br>Motorway junction | 500 m<br>3,000 m<br>3,000 m<br>500 m<br>500 m |

#### Children & schools

| School           | 500 m   |
|------------------|---------|
| Kindergarten     | 500 m   |
| University       | 2,000 m |
| Secondary school | 7,500 m |

Real Estate & Relocation Services GmbH

#### Others

| ATM         | 500 m |
|-------------|-------|
| Bank        | 500 m |
| Post office | 500 m |
| Police      | 500 m |

Stated distance as the crow flies / source: OpenStreetMap

Graben 7/8 1010 Vienna · Austria www.expat-consulting.com tel +43 1 328 8818-0 fax +43 1 328 8818-60 office@expat-consulting.com