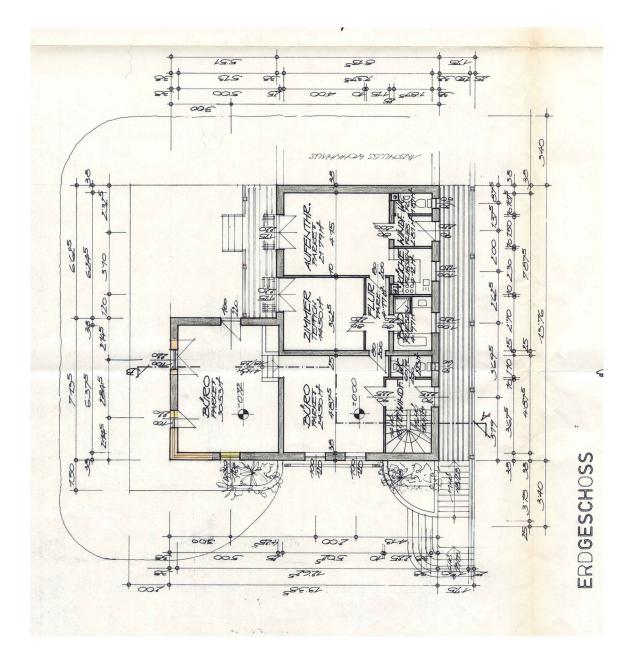

#### Key data

| Plot area:<br>Living area:<br>Usable area:     | approx. 5,979 sqm<br>approx. 365 sqm<br>approx. 606 sqm | Type of use:<br>Property type:                                                                               | Residential, Commercial<br>sole ownership                                        |
|------------------------------------------------|---------------------------------------------------------|--------------------------------------------------------------------------------------------------------------|----------------------------------------------------------------------------------|
| Rooms:<br>Bathrooms:<br>Restrooms:<br>Garages: | 11<br>4<br>5<br>1                                       | Location assessment:<br>Noise level:<br>Infrastructure:<br>Architecture:<br>Condition:<br>Construction year: | very good<br>absolutely quiet<br>fully developed<br>new building<br>good<br>1989 |
|                                                |                                                         | Energy Performance Ce<br>Valid until:<br>Annual thermal energy<br>index:<br>Energy efficiency rating:        | 24.09.2033<br>D 131 kWh/m²year<br>                                               |