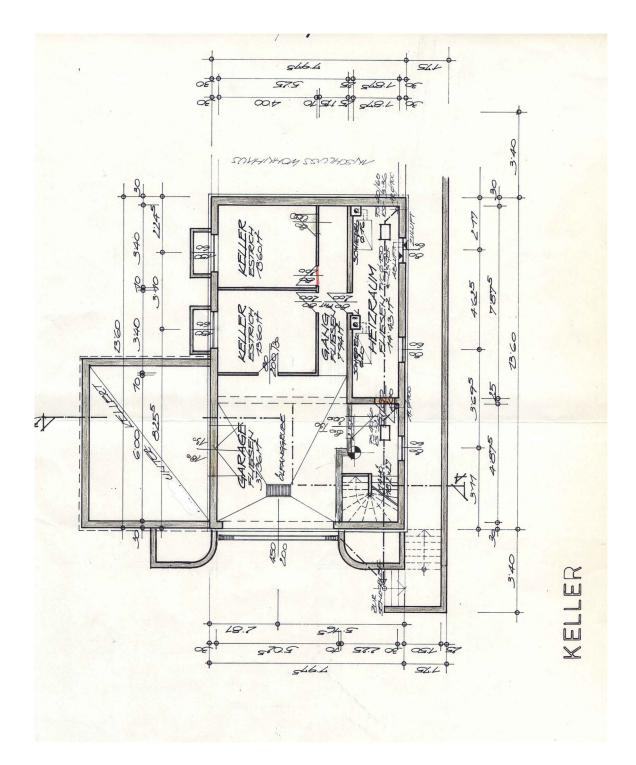

#### Key data

| Plot area:<br>Living area:<br>Usable area:     | approx. 5,979 sqm<br>approx. 365 sqm<br>approx. 606 sqm | Type of use:<br>Property type:                                                                               | Residential, Commercial<br>sole ownership                                        |
|------------------------------------------------|---------------------------------------------------------|--------------------------------------------------------------------------------------------------------------|----------------------------------------------------------------------------------|
| Rooms:<br>Bathrooms:<br>Restrooms:<br>Garages: | 11<br>4<br>5<br>1                                       | Location assessment:<br>Noise level:<br>Infrastructure:<br>Architecture:<br>Condition:<br>Construction year: | very good<br>absolutely quiet<br>fully developed<br>new building<br>good<br>1989 |
|                                                |                                                         | Energy Performance Ce<br>Valid until:<br>Annual thermal energy<br>index:<br>Energy efficiency rating:        | 24.09.2033<br>D 131 kWh/m²year<br>                                               |

#### Amenities

| Construction type: | bricks & concrete | Flooring: | parquet |
|--------------------|-------------------|-----------|---------|
|                    |                   |           |         |