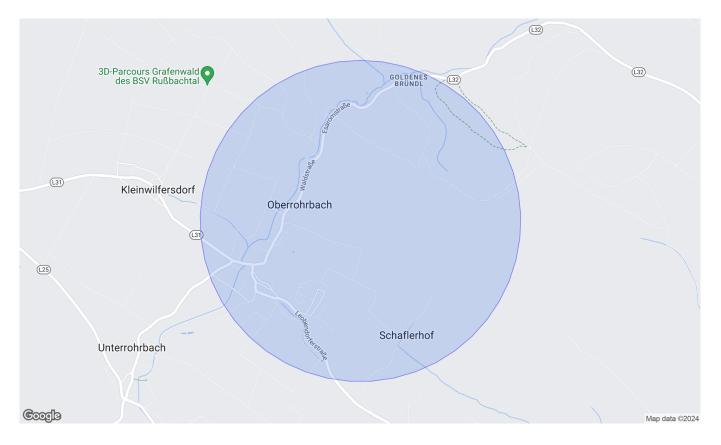

# Location

#### 2105 Oberrohrbach

#### Infrastructure/distances (POIs)

| Health<br>Physician<br>Pharmacy<br>Medical building<br>Clinic     | 3,500 m<br>3,000 m<br>7,000 m<br>8,500 m |
|-------------------------------------------------------------------|------------------------------------------|
| Local supply<br>Supermarket<br>Bakery                             | 3,000 m<br>5,000 m                       |
| Transport<br>Bus<br>Motorway junction<br>Train station<br>Airport | 500 m<br>4,000 m<br>4,000 m<br>8,000 m   |

#### Children & schools

| School<br>Kindergarten<br>University | 2,500 m<br>2,500 m<br>10,000 m |
|--------------------------------------|--------------------------------|
| Others                               |                                |
| Bank                                 | 3,000 m                        |
| ATM                                  | 3,000 m                        |
| Post office                          | 500 m                          |
| Police                               | 5,000 m                        |