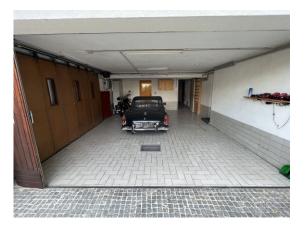

#### Key data

| Plot area:<br>Living area:<br>Usable area:     | approx. 5,979 sqm<br>approx. 365 sqm<br>approx. 606 sqm | Type of use:<br>Property type:                                                                               | Residential, Commercial<br>sole ownership                                        |
|------------------------------------------------|---------------------------------------------------------|--------------------------------------------------------------------------------------------------------------|----------------------------------------------------------------------------------|
| Rooms:<br>Bathrooms:<br>Restrooms:<br>Garages: | 11<br>4<br>5<br>1                                       | Location assessment:<br>Noise level:<br>Infrastructure:<br>Architecture:<br>Condition:<br>Construction year: | very good<br>absolutely quiet<br>fully developed<br>new building<br>good<br>1989 |
|                                                |                                                         | Energy Performance Ce<br>Valid until:<br>Annual thermal energy<br>index:<br>Energy efficiency rating:        | 24.09.2033<br>D 131 kWh/m²year<br>                                               |

#### Amenities

| Construction type: | bricks & concrete | Flooring: | parquet |
|--------------------|-------------------|-----------|---------|
|                    |                   |           |         |