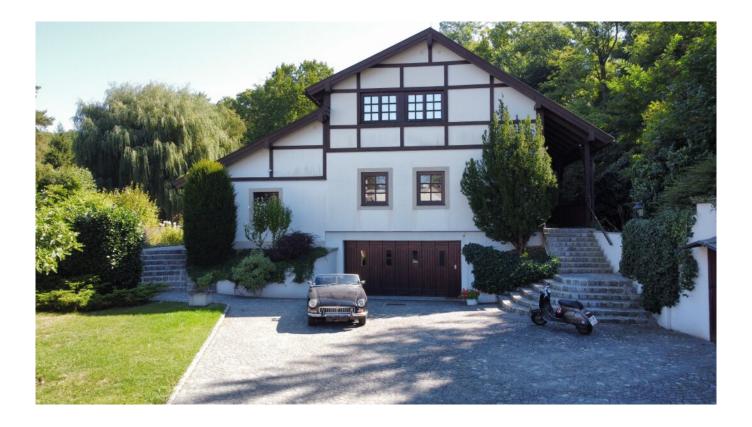

Graben 7/8 1010 Vienna · Austria www.expat-consulting.com tel +43 1 328 8818-0 fax +43 1 328 8818-60 office@expat-consulting.com

2105 Oberrohrbach | House | Property no.: 27031

Your contact person **Aslan Kurtaran, MBA** Geschäftsführer +43 1 328 8818-0 +43 699 1178 5193

#### Key data

| Plot area:<br>Living area:<br>Usable area:     | approx. 5,979 sqm<br>approx. 365 sqm<br>approx. 606 sqm | Type of use:<br>Property type:                                                                               | Residential, Commercial<br>sole ownership                                        |
|------------------------------------------------|---------------------------------------------------------|--------------------------------------------------------------------------------------------------------------|----------------------------------------------------------------------------------|
| Rooms:<br>Bathrooms:<br>Restrooms:<br>Garages: | 11<br>4<br>5<br>1                                       | Location assessment:<br>Noise level:<br>Infrastructure:<br>Architecture:<br>Condition:<br>Construction year: | very good<br>absolutely quiet<br>fully developed<br>new building<br>good<br>1989 |
|                                                |                                                         | Energy Performance Ce<br>Valid until:<br>Annual thermal energy<br>index:<br>Energy efficiency rating:        | 24.09.2033<br>D 131 kWh/m²year<br>                                               |