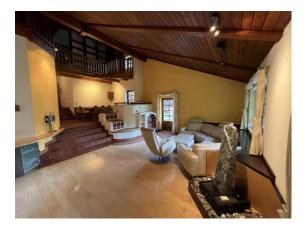

#### Key data

| Plot area:<br>Living area:<br>Usable area:     | approx. 5,979 sqm<br>approx. 365 sqm<br>approx. 606 sqm | Type of use:<br>Property type:                                                                               | Residential, Commercial<br>sole ownership                                        |
|------------------------------------------------|---------------------------------------------------------|--------------------------------------------------------------------------------------------------------------|----------------------------------------------------------------------------------|
| Rooms:<br>Bathrooms:<br>Restrooms:<br>Garages: | 11<br>4<br>5<br>1                                       | Location assessment:<br>Noise level:<br>Infrastructure:<br>Architecture:<br>Condition:<br>Construction year: | very good<br>absolutely quiet<br>fully developed<br>new building<br>good<br>1989 |
|                                                |                                                         | Energy Performance Ce<br>Valid until:<br>Annual thermal energy<br>index:<br>Energy efficiency rating:        | 24.09.2033<br>D 131 kWh/m²year<br>                                               |

#### Amenities

| Construction type: | bricks & concrete | Flooring: | parquet |
|--------------------|-------------------|-----------|---------|
|                    |                   |           |         |