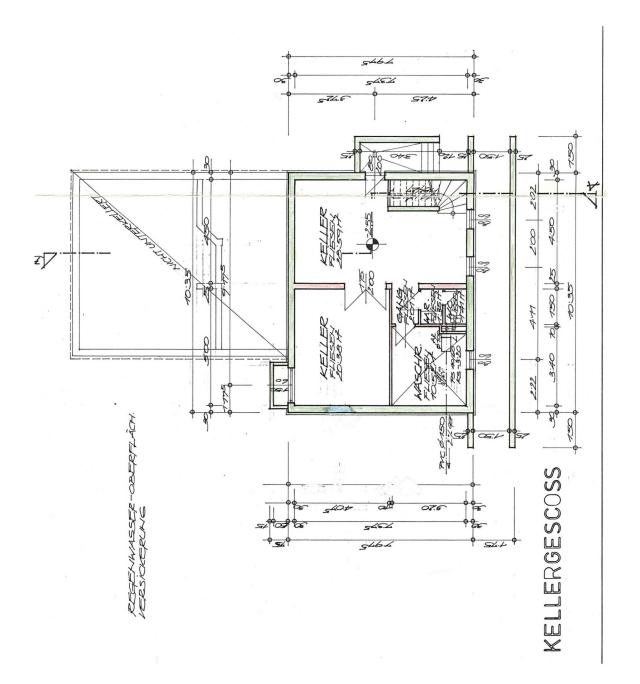

#### Key data

| Plot area:<br>Living area:<br>Usable area:     | approx. 5,979 sqm<br>approx. 365 sqm<br>approx. 606 sqm | Type of use:<br>Property type:                                                                               | Residential, Commercial<br>sole ownership                                        |
|------------------------------------------------|---------------------------------------------------------|--------------------------------------------------------------------------------------------------------------|----------------------------------------------------------------------------------|
| Rooms:<br>Bathrooms:<br>Restrooms:<br>Garages: | 11<br>4<br>5<br>1                                       | Location assessment:<br>Noise level:<br>Infrastructure:<br>Architecture:<br>Condition:<br>Construction year: | very good<br>absolutely quiet<br>fully developed<br>new building<br>good<br>1989 |
|                                                |                                                         | Energy Performance Ce<br>Valid until:<br>Annual thermal energy<br>index:<br>Energy efficiency rating:        | 24.09.2033<br>D 131 kWh/m²year<br>                                               |

#### Amenities

| Construction type: | bricks & concrete | Flooring: | parquet |
|--------------------|-------------------|-----------|---------|
|                    |                   |           |         |