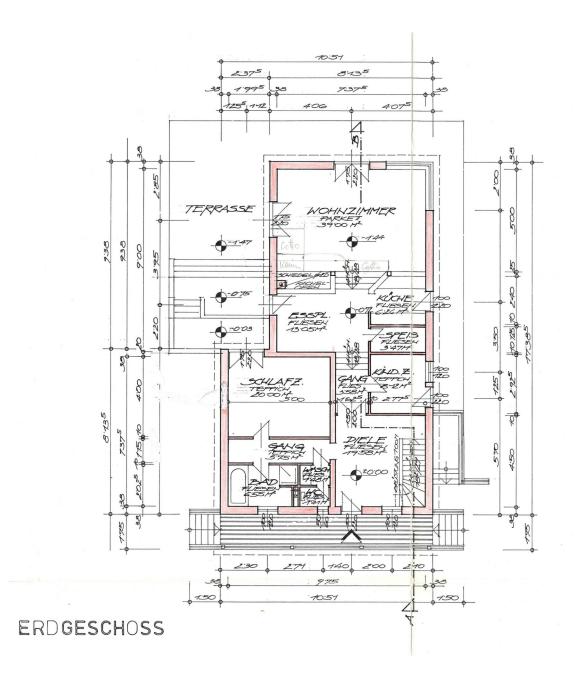

#### Key data

| Plot area:<br>Living area:<br>Usable area:     | approx. 5,979 sqm<br>approx. 365 sqm<br>approx. 606 sqm | Type of use:<br>Property type:                                                                               | Residential, Commercial<br>sole ownership                                        |
|------------------------------------------------|---------------------------------------------------------|--------------------------------------------------------------------------------------------------------------|----------------------------------------------------------------------------------|
| Rooms:<br>Bathrooms:<br>Restrooms:<br>Garages: | 11<br>4<br>5<br>1                                       | Location assessment:<br>Noise level:<br>Infrastructure:<br>Architecture:<br>Condition:<br>Construction year: | very good<br>absolutely quiet<br>fully developed<br>new building<br>good<br>1989 |
|                                                |                                                         | Energy Performance Ce<br>Valid until:<br>Annual thermal energy<br>index:<br>Energy efficiency rating:        | 24.09.2033<br>D 131 kWh/m²year<br>                                               |

#### Amenities

| Construction type: | bricks & concrete | Flooring: | parquet |
|--------------------|-------------------|-----------|---------|
|                    |                   |           |         |