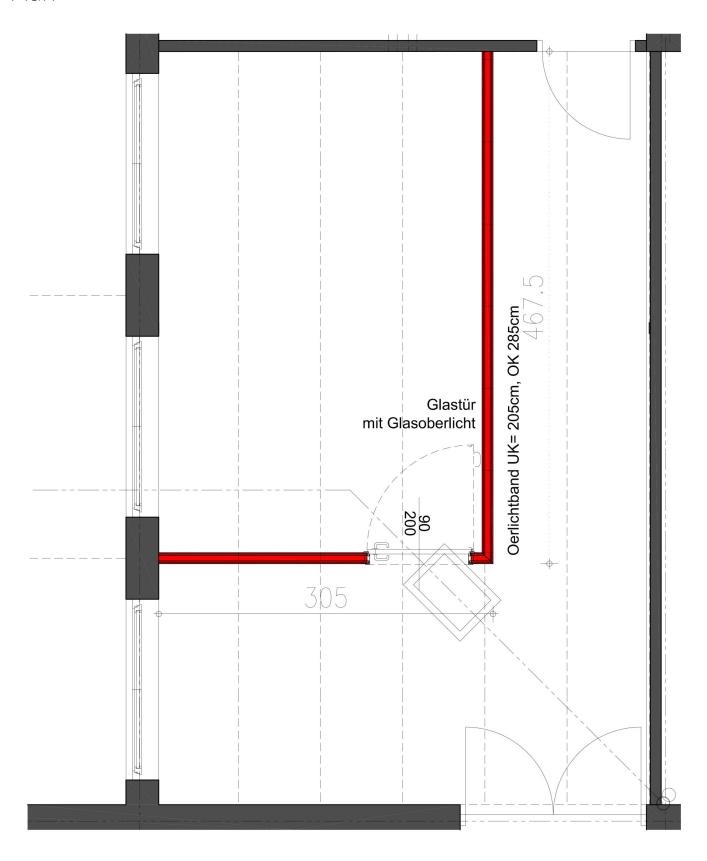

We are currently offering a **19 m²** office space on the ground floor of the Grothusen Business Center plus **43 m²** of ancillary space. The ancillary areas are shared with other tenants on the floor and include a meeting room, ladies' and men's restroom, the lounge zone with waiting area, the reception hall, the foyer, the kitchenette and the kitchen on the 2nd floor with lounge.

In total there are **62 m²** of usable space available, with

- $19 \text{ m}^2$  office for exclusive use, and
- 43 m<sup>2</sup> adjoining rooms with common use

If desired, we can provide additional storage space for an additional charge. The operating costs include the costs for the electricity consumption of the office, heating, cooling, as well as the ongoing general operating costs of the building.

## Plan

tel +43 1 328 8818-0 fax +43 1 328 8818-60 office@expat-consulting.com

The above details are based on information and documents by the owner. For the sake of clarity, we would like to retain, by renting or purchasing of one by us nameable properties, the following commissions accrue: renting: 2 gross monthly rent plus 20% VAT. or when purchasing: 3% plus 20% VAT commission fee. (according to fee ordinance for realtors, BGBI. 262 and 297/1996) We indicate that we might have a close economic relationship to the owner. Terms and conditions apply. Errors excepted.