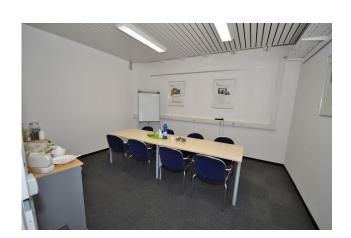

We are currently offering a **19 m²** office space on the ground floor of the Grothusen Business Center plus **43 m²** of ancillary space. The ancillary areas are shared with other tenants on the floor and include a meeting room, ladies' and men's restroom, the lounge zone with waiting area, the reception hall, the foyer, the kitchenette and the kitchen on the 2nd floor with lounge.

In total there are **62 m²** of usable space available, with

- $19 \text{ m}^2$  office for exclusive use, and
- 43 m<sup>2</sup> adjoining rooms with common use

If desired, we can provide additional storage space for an additional charge. The operating costs include the costs for the electricity consumption of the office, heating, cooling, as well as the ongoing general operating costs of the building.