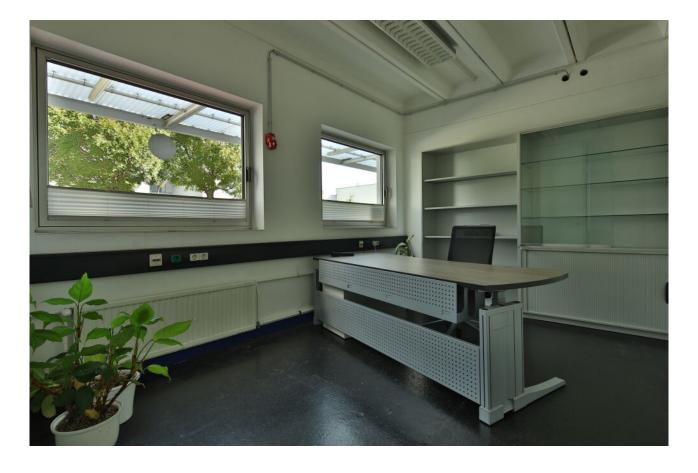

We are currently offering a **19 m²** office space on the ground floor of the Grothusen Business Center plus **43 m²** of ancillary space. The ancillary areas are shared with other tenants on the floor and include a meeting room, ladies' and men's restroom, the lounge zone with waiting area, the reception hall, the foyer, the kitchenette and the kitchen on the 2nd floor with lounge.

In total there are **62 m²** of usable space available, with

- $19 \text{ m}^2$  office for exclusive use, and
- 43 m<sup>2</sup> adjoining rooms with common use

If desired, we can provide additional storage space for an additional charge. The operating costs include the costs for the electricity consumption of the office, heating, cooling, as well as the ongoing general operating costs of the building.

## Key data

Usable area: approx. 62 sqm Office area:

approx. 19 sqm

Floor: ground floor Type of use: Commercial For occupation: ab sofort

Heating: central heating

Location assessment: very good Architecture: new building