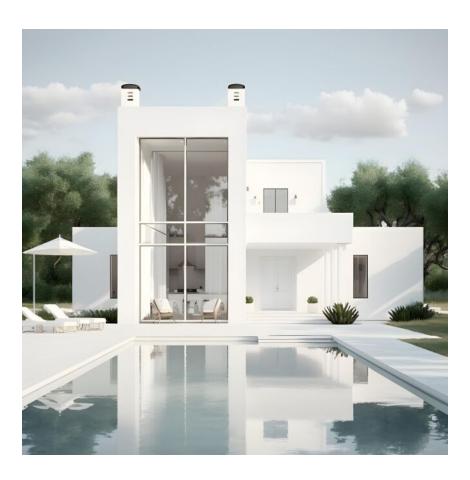

# Key data

Plot area: approx. 713 sqm Living area: approx. 286 sqm Usable area: approx. 450 sqm Garden area: approx. 415 sqm approx. 87.33 sqm Terrace area: Balcony area: approx. 13.83 sqm

8 Rooms: 3 Bathrooms: Restrooms: 5 1 Gardens: Basement: 1 Terraces: 1 Balconies: 1 3 Parking spaces:

Type of use: Residential

Heating: underfloor heating

Location assessment: very good Architecture: new building

### **Amenities**

Elevator: passenger elevator Energy source: geothermal energy

Ventilation: cooling

Balcony: balcony/terrace facing south, balcony/terrace

facing west

Windows: double glazing windows Restrooms: toilets, guest toilet bathtub, shower Bathroom: parking-uncovered Parking space type: Extras: swimming pool, laundry

### Price information

Purchase Price: €4,400,000.00 Land registration fee: 1.1 % Purchase price per m<sup>2</sup>: €9,777.78 Real estate transfer tax: 3.5 %

Commission: 3% of purchase price plus 20% VAT