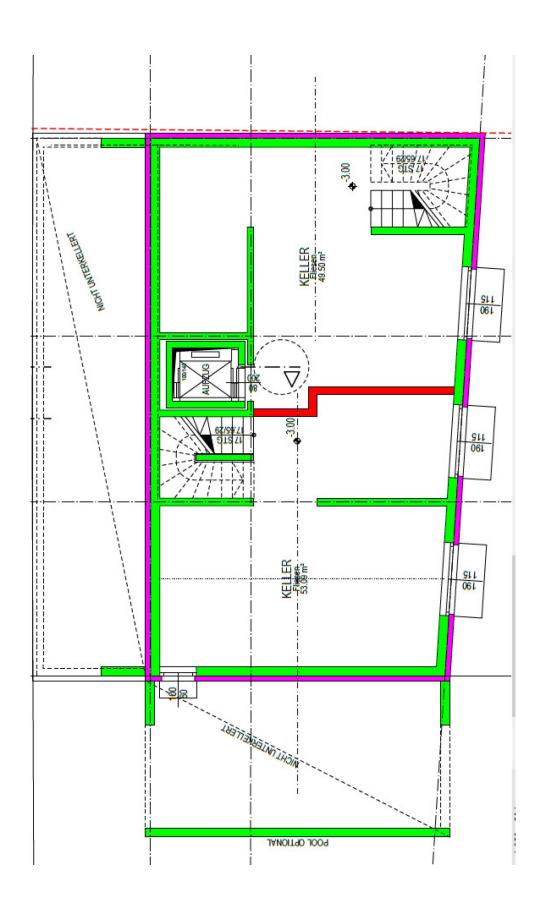

# Key data

Plot area: approx. 713 sqm Living area: approx. 286 sqm Usable area: approx. 450 sqm Garden area: approx. 415 sqm approx. 87.33 sqm Terrace area: Balcony area: approx. 13.83 sqm

8 Rooms: 3 Bathrooms: Restrooms: 5 1 Gardens: Basement: 1 Terraces: 1 Balconies: 1 3 Parking spaces:

### **Amenities**

Elevator: passenger elevator Energy source: geothermal energy

Ventilation: cooling

Balcony: balcony/terrace facing south, balcony/terrace

facing west

Windows: double glazing windows Restrooms: toilets, guest toilet bathtub, shower Bathroom: parking-uncovered Parking space type: Extras: swimming pool, laundry