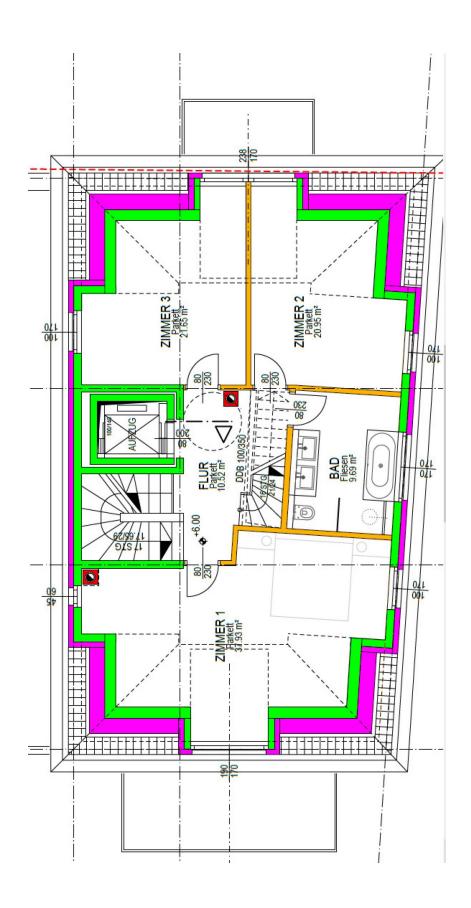

# Key data

Plot area: approx. 713 sqm Living area: approx. 286 sqm Usable area: approx. 450 sqm Garden area: approx. 415 sqm approx. 87.33 sqm Terrace area: Balcony area: approx. 13.83 sqm

8 Rooms: 3 Bathrooms: Restrooms: 5 1 Gardens: Basement: 1 Terraces: 1 Balconies: 1 3 Parking spaces:

Type of use: Residential

Heating: underfloor heating

Location assessment: very good Architecture: new building

### **Amenities**

Elevator: passenger elevator Energy source: geothermal energy

Ventilation: cooling

Balcony: balcony/terrace facing south, balcony/terrace

facing west

Windows: double glazing windows Restrooms: toilets, guest toilet bathtub, shower Bathroom: parking-uncovered Parking space type: Extras: swimming pool, laundry

> room, bicycle storeroom, storage room, suitable for the elderly, garden use, wheelchair access