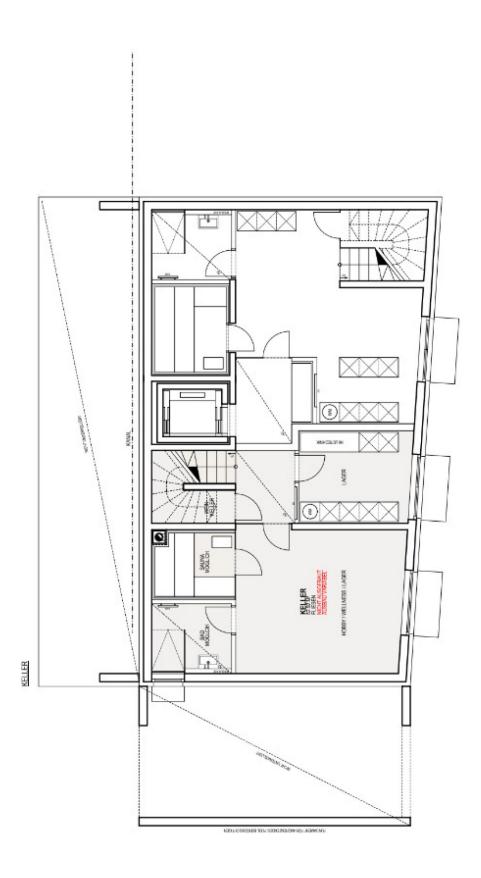

# Key data

Plot area: approx. 713 sqm Living area: approx. 286 sqm Usable area: approx. 450 sqm Garden area: approx. 415 sqm approx. 87.33 sqm Terrace area: Balcony area: approx. 13.83 sqm

8 Rooms: 3 Bathrooms: Restrooms: 5 1 Gardens: Basement: 1 Terraces: 1 Balconies: 1 3 Parking spaces: