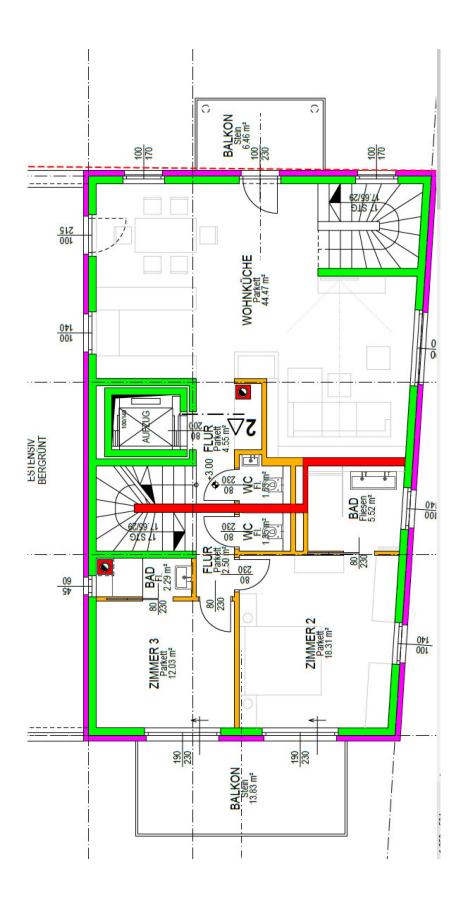

# Key data

Plot area: approx. 713 sqm Living area: approx. 286 sqm Usable area: approx. 450 sqm Garden area: approx. 415 sqm approx. 87.33 sqm Terrace area: Balcony area: approx. 13.83 sqm

8 Rooms: 3 Bathrooms: Restrooms: 5 1 Gardens: Basement: 1 Terraces: 1 Balconies: 1 3 Parking spaces:

Type of use: Residential

Heating: underfloor heating

Location assessment: very good Architecture: new building

### **Amenities**

Elevator: passenger elevator Energy source: geothermal energy

Ventilation: cooling

Balcony: balcony/terrace facing south, balcony/terrace

facing west

Windows: double glazing windows Restrooms: toilets, guest toilet bathtub, shower Bathroom: parking-uncovered Parking space type: Extras: swimming pool, laundry

> room, bicycle storeroom, storage room, suitable for the elderly, garden use, wheelchair access