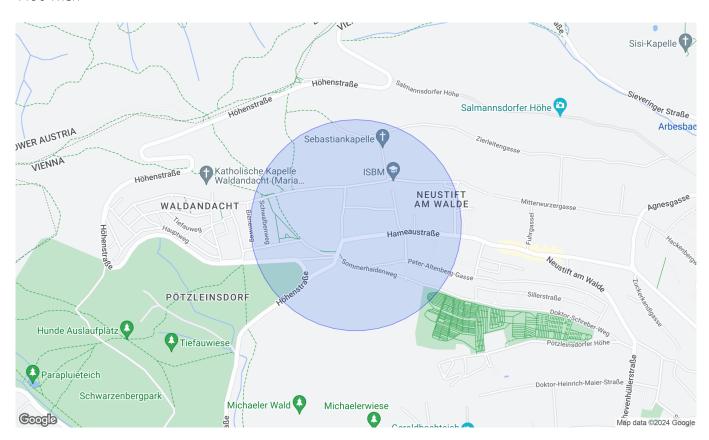

### Location

#### 1190 Wien

### Infrastructure/distances (POIs)

| Health                                                    |                                          |
|-----------------------------------------------------------|------------------------------------------|
| Physician<br>Pharmacy<br>Clinic<br>Medical building       | 1,500 m<br>1,500 m<br>3,000 m<br>3,000 m |
| Local supply<br>Supermarket<br>Bakery<br>Shopping centre  | 1,500 m<br>2,000 m<br>4,000 m            |
| Transport Bus Tram Subway Train station Motorway junction | 4.000 m                                  |
|                                                           |                                          |

Stated distance as the crow flies / source: OpenStreetMap

#### Children & schools

| School           | 500 m   |
|------------------|---------|
| Kindergarten     | 1,000 m |
| University       | 3,500 m |
| Secondary school | 4,000 m |
| Others           |         |
| Bank             | 2,500 m |
| ATM              | 2,500 m |
| Post office      | 1,500 m |
| Police           | 3,000 m |
|                  |         |