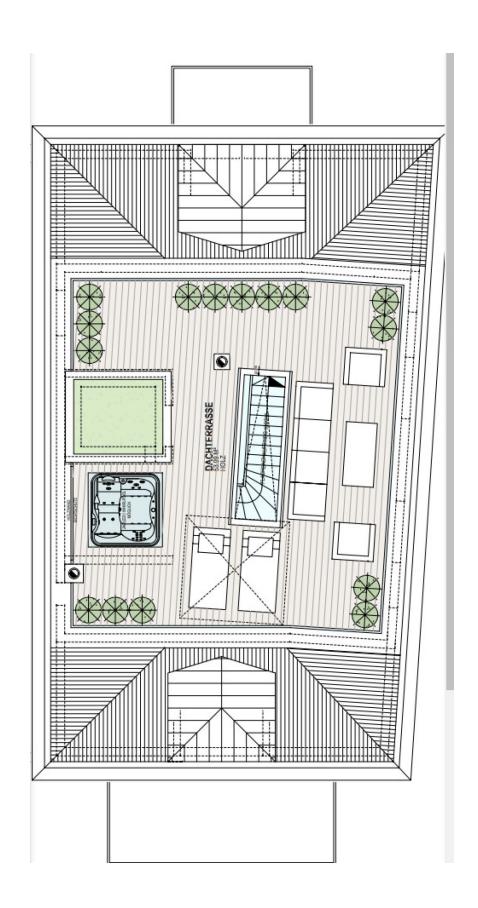

# Key data

Plot area: approx. 713 sqm Living area: approx. 286 sqm Usable area: approx. 450 sqm Garden area: approx. 415 sqm approx. 87.33 sqm Terrace area: Balcony area: approx. 13.83 sqm

8 Rooms: 3 Bathrooms: Restrooms: 5 1 Gardens: Basement: 1 Terraces: 1 Balconies: 1 3 Parking spaces:

### **Amenities**

Elevator: passenger elevator Energy source: geothermal energy

Ventilation: cooling

Balcony: balcony/terrace facing south, balcony/terrace

facing west

Windows: double glazing windows Restrooms: toilets, guest toilet bathtub, shower Bathroom: parking-uncovered Parking space type: Extras: swimming pool, laundry