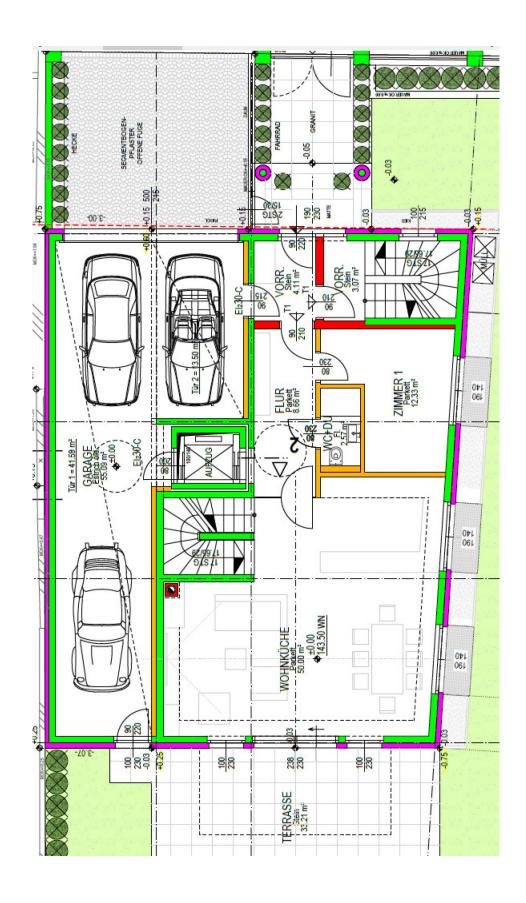

# Key data

Plot area: approx. 713 sqm Living area: approx. 286 sqm Usable area: approx. 450 sqm Garden area: approx. 415 sqm approx. 87.33 sqm Terrace area: Balcony area: approx. 13.83 sqm

8 Rooms: 3 Bathrooms: Restrooms: 5 1 Gardens: Basement: 1 Terraces: 1 Balconies: 1 3 Parking spaces:

Type of use: Residential

Heating: underfloor heating

Location assessment: very good Architecture: new building

### **Amenities**

Elevator: passenger elevator Energy source: geothermal energy

Ventilation: cooling

Balcony: balcony/terrace facing south, balcony/terrace

facing west

Windows: double glazing windows Restrooms: toilets, guest toilet bathtub, shower Bathroom: parking-uncovered Parking space type: Extras: swimming pool, laundry

> room, bicycle storeroom, storage room, suitable for the elderly, garden use, wheelchair access