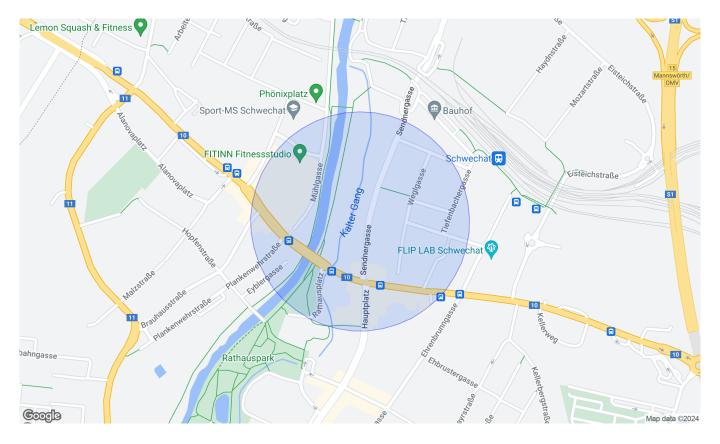

### Location

#### 2320 Schwechat

#### Infrastructure/distances (POIs)

| Health<br>Physician<br>Pharmacy<br>Clinic<br>Medical building          | 500 m<br>500 m<br>500 m<br>7,000 m                           |
|------------------------------------------------------------------------|--------------------------------------------------------------|
| Local supply<br>Supermarket<br>Bakery<br>Shopping centre               | 500 m<br>500 m<br>500 m                                      |
| Transport                                                              |                                                              |
| Bus<br>Subway<br>Tram<br>Train station<br>Motorway junction<br>Airport | 500 m<br>5,000 m<br>1,500 m<br>1,000 m<br>1,500 m<br>8,000 m |

#### Children & schools

| School           | 500 m   |
|------------------|---------|
| Kindergarten     | 500 m   |
| University       | 7,500 m |
| Secondary school | 7,500 m |

#### Others

| ATM         | 500 m |
|-------------|-------|
| Bank        | 500 m |
| Post office | 500 m |
| Police      | 500 m |

Stated distance as the crow flies / source: OpenStreetMap

Real Estate & Relocation Services GmbH