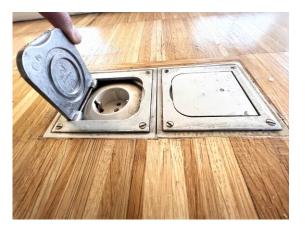

### Amenities

| Flooring: | tiles, parquet                              | Electric:   | floor boxes                   |
|-----------|---------------------------------------------|-------------|-------------------------------|
| Elevator: | passenger elevator                          | Television: | cable/satellite TV            |
| Balcony:  | balcony/terrace facing                      | Restrooms:  | toilets                       |
|           | northeast, balcony/terrace                  | Bathroom:   | shower, bidet                 |
|           | facing northwest                            | Kitchen:    | fitted kitchen, open kitchen  |
|           |                                             | racerrern   | need meeter, open meeter      |
| Windows:  | external sun protection,<br>Openable window |             | niced nicelien, open nicelien |