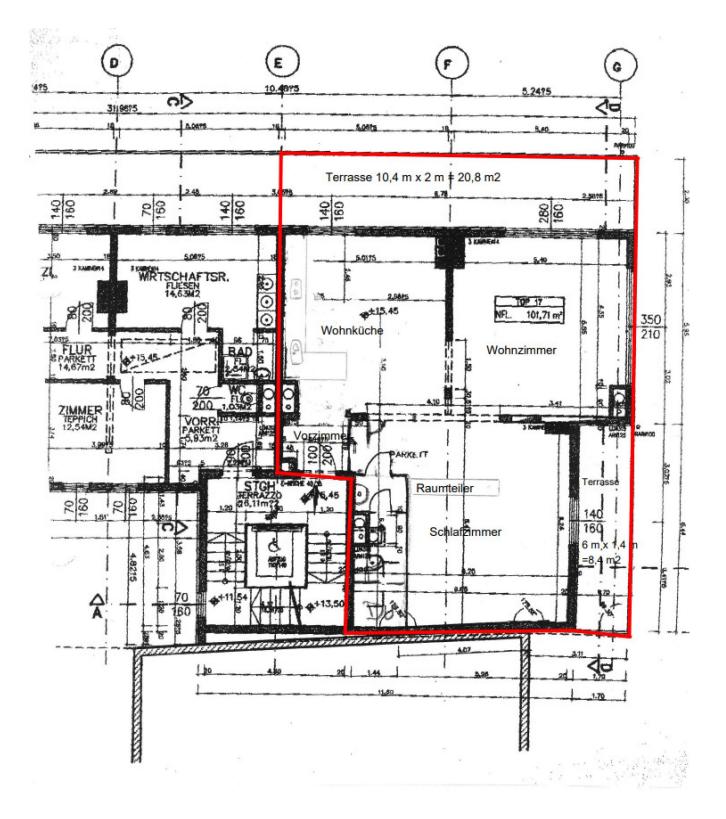

tel +43 1 328 8818-0 fax +43 1 328 8818-60 office@expat-consulting.com

Plan

Bankverbindung: BAWAG P.S.K. | Konto-Nr 5710817636 | BLZ 14000 | IBAN AT921400005710817636 | BIC BAWAATWW Handelsgericht Wien | FN 308783v | UID ATU64172567 | Es gelten unsere AGBs