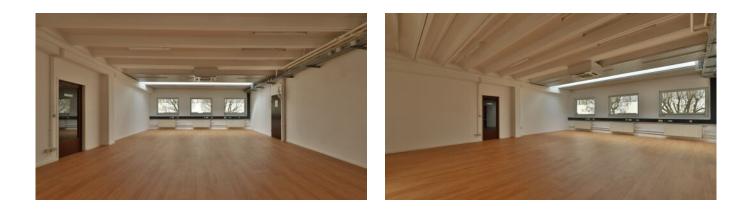

We are currently offering a **68 m<sup>2</sup>** air-conditioned office space on the 1st floor of the Grothusen Business Center with a **5 m<sup>2</sup>** storage or server room plus **165 m<sup>2</sup>** of ancillary space. The ancillary areas are shared with other tenants on the floor and include a meeting room, ladies' and men's restroom, the lounge zone with waiting area, the reception hall, the foyer, the kitchenette and the kitchen on the 2nd floor with lounge, cafeteria, roof terrace and restroom.

In total there are **238 m<sup>2</sup>** of usable space available, with

- 73 m<sup>2</sup> office including storage and server room for exclusive use, and
- 165 m<sup>2</sup> adjoining rooms with common use

## More photos

Real Estate & Relocation Services GmbH

Büroraum

Büroraum

Begegnungszone

Foyer Business Center

Cafeteria Terrasse

EXPAT CONSULTING