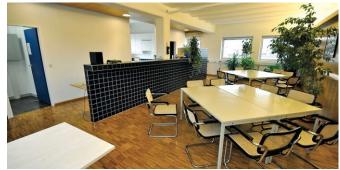

We are currently offering a **68 m<sup>2</sup>** air-conditioned office space on the 1st floor of the Grothusen Business Center with a **5 m<sup>2</sup>** storage or server room plus **165 m<sup>2</sup>** of ancillary space. The ancillary areas are shared with other tenants on the floor and include a meeting room, ladies' and men's restroom, the lounge zone with waiting area, the reception hall, the foyer, the kitchenette and the kitchen on the 2nd floor with lounge, cafeteria, roof terrace and restroom.

## More photos

Real Estate & Relocation Services GmbH

Büroraum

Büroraum

Begegnungszone

Foyer Business Center

Cafeteria Terrasse

EXPAT CONSULTING