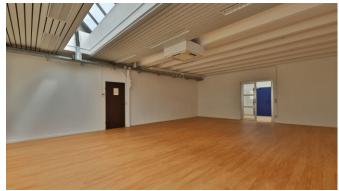

We are currently offering a **68 m<sup>2</sup>** air-conditioned office space on the 1st floor of the Grothusen Business Center with a **5 m<sup>2</sup>** storage or server room plus **165 m<sup>2</sup>** of ancillary space. The ancillary areas are shared with other tenants on the floor and include a meeting room, ladies' and men's restroom, the lounge zone with waiting area, the reception hall, the foyer, the kitchenette and the kitchen on the 2nd floor with lounge, cafeteria, roof terrace and restroom.

In total there are **238 m<sup>2</sup>** of usable space available, with

- 73 m<sup>2</sup> office including storage and server room for exclusive use, and
- 165 m<sup>2</sup> adjoining rooms with common use

## More photos

Real Estate & Relocation Services GmbH

Büroraum

Büroraum

Begegnungszone

Foyer Business Center

Cafeteria Terrasse

EXPAT CONSULTING