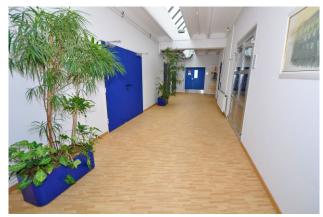

We are currently offering a **68 m<sup>2</sup>** air-conditioned office space on the 1st floor of the Grothusen Business Center with a **5 m<sup>2</sup>** storage or server room plus **165 m<sup>2</sup>** of ancillary space. The ancillary areas are shared with other tenants on the floor and include a meeting room, ladies' and men's restroom, the lounge zone with waiting area, the reception hall, the foyer, the kitchenette and the kitchen on the 2nd floor with lounge, cafeteria, roof terrace and restroom.

## More photos

Real Estate & Relocation Services GmbH

Büroraum

Büroraum

Begegnungszone

Foyer Business Center

Cafeteria Terrasse

EXPAT CONSULTING