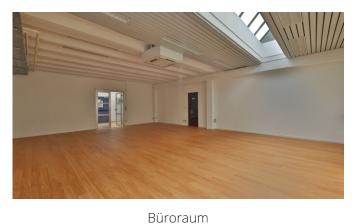

We are currently offering a **68 m<sup>2</sup>** air-conditioned office space on the 1st floor of the Grothusen Business Center with a **5 m<sup>2</sup>** storage or server room plus **165 m<sup>2</sup>** of ancillary space. The ancillary areas are shared with other tenants on the floor and include a meeting room, ladies' and men's restroom, the lounge zone with waiting area, the reception hall, the foyer, the kitchenette and the kitchen on the 2nd floor with lounge, cafeteria, roof terrace and restroom.

In total there are **238 m<sup>2</sup>** of usable space available, with

- 73 m<sup>2</sup> office including storage and server room for exclusive use, and
- 165 m<sup>2</sup> adjoining rooms with common use

## More photos

Real Estate & Relocation Services GmbH

Büroraum

Büroraum

Begegnungszone

Foyer Business Center

Cafeteria Terrasse

EXPAT CONSULTING