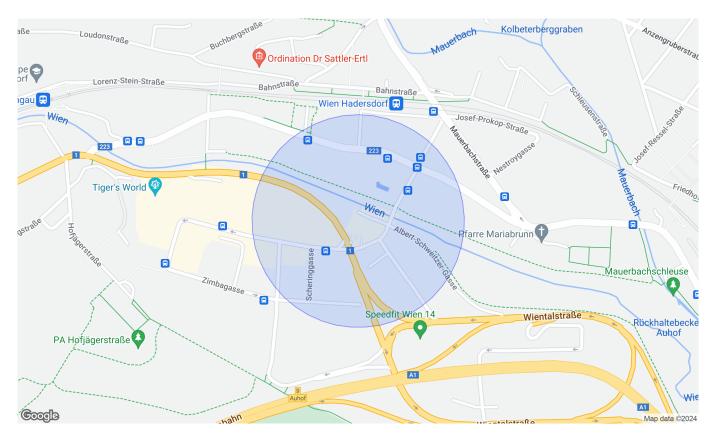

### Location

#### 1140 Wien

#### Infrastructure/distances (POIs)

| Health<br>Physician<br>Pharmacy<br>Clinic<br>Medical building            | 2,000 m<br>500 m<br>5,500 m<br>3,500 m        |
|--------------------------------------------------------------------------|-----------------------------------------------|
| Local supply<br>Supermarket<br>Bakery<br>Shopping centre                 | 500 m<br>500 m<br>500 m                       |
| Transport<br>Bus<br>Tram<br>Subway<br>Train station<br>Motorway junction | 500 m<br>3,000 m<br>3,000 m<br>500 m<br>500 m |

#### Children & schools

| School           | 500 m   |
|------------------|---------|
| Kindergarten     | 500 m   |
| University       | 2,000 m |
| Secondary school | 7,500 m |

Real Estate & Relocation Services GmbH

#### Others

| ATM         | 500 m |
|-------------|-------|
| Bank        | 500 m |
| Post office | 500 m |
| Police      | 500 m |

Stated distance as the crow flies / source: OpenStreetMap

Real Estate & Relocation Services GmbH