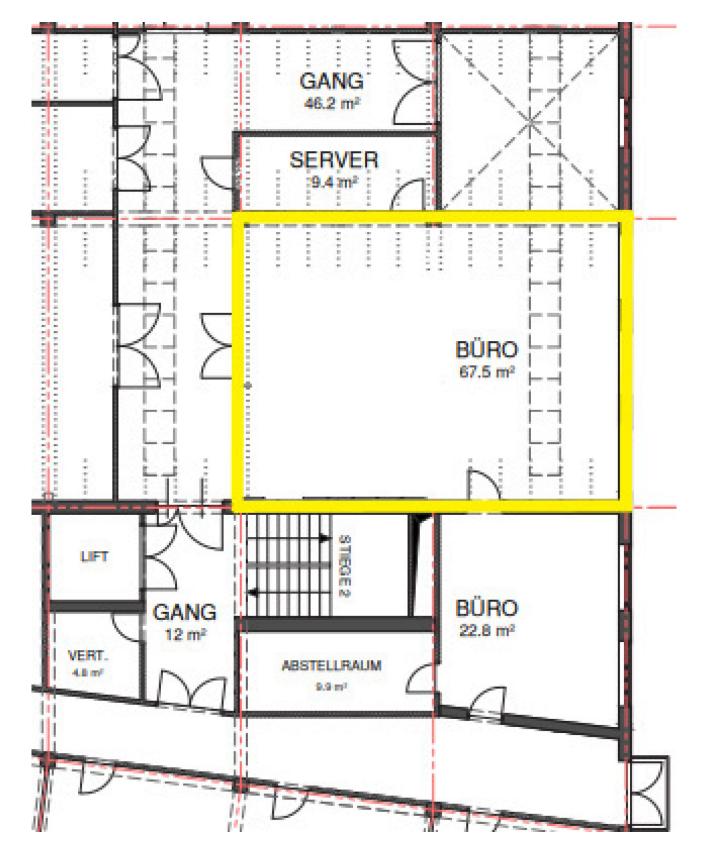

We are currently offering a **68 m<sup>2</sup>** air-conditioned office space on the 1st floor of the Grothusen Business Center with a **5 m<sup>2</sup>** storage or server room plus **165 m<sup>2</sup>** of ancillary space. The ancillary areas are shared with other tenants on the floor and include a meeting room, ladies' and men's restroom, the lounge zone with waiting area, the reception hall, the foyer, the kitchenette and the kitchen on the 2nd floor with lounge, cafeteria, roof terrace and restroom.

In total there are **238 m<sup>2</sup>** of usable space available, with

- 73 m<sup>2</sup> office including storage and server room for exclusive use, and
- 165 m<sup>2</sup> adjoining rooms with common use

### Key data

Usable area: Office area:

Floor:

1 floor

approx. 238 sqm

approx. 73 sqm

Type of use: For occupation: Heating:

Commercial ab sofort central heating