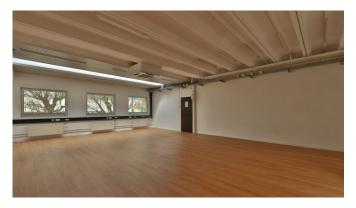

We are currently offering a **68 m<sup>2</sup>** air-conditioned office space on the 1st floor of the Grothusen Business Center with a **5 m<sup>2</sup>** storage or server room plus **165 m<sup>2</sup>** of ancillary space. The ancillary areas are shared with other tenants on the floor and include a meeting room, ladies' and men's restroom, the lounge zone with waiting area, the reception hall, the foyer, the kitchenette and the kitchen on the 2nd floor with lounge, cafeteria, roof terrace and restroom.

In total there are **238 m<sup>2</sup>** of usable space available, with

- 73 m<sup>2</sup> office including storage and server room for exclusive use, and
- 165 m<sup>2</sup> adjoining rooms with common use

## More photos

Real Estate & Relocation Services GmbH

Büroraum

Büroraum

Begegnungszone

Foyer Business Center

Cafeteria Terrasse

EXPAT CONSULTING