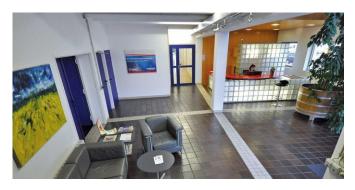

We are currently offering a **68 m<sup>2</sup>** air-conditioned office space on the 1st floor of the Grothusen Business Center with a **5 m<sup>2</sup>** storage or server room plus **165 m<sup>2</sup>** of ancillary space. The ancillary areas are shared with other tenants on the floor and include a meeting room, ladies' and men's restroom, the lounge zone with waiting area, the reception hall, the foyer, the kitchenette and the kitchen on the 2nd floor with lounge, cafeteria, roof terrace and restroom.

## More photos

Real Estate & Relocation Services GmbH

Büroraum

Büroraum

Begegnungszone

Foyer Business Center

Cafeteria Terrasse

EXPAT CONSULTING